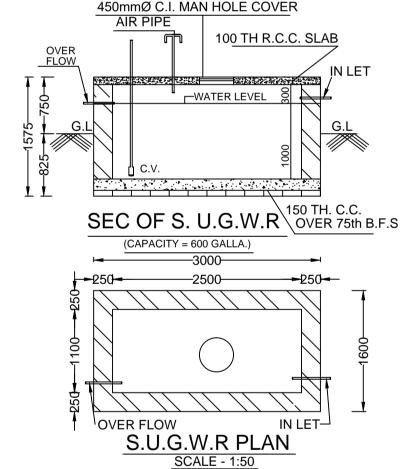

) THE DEPTH OF SEPTIC TANK AND SEMI UNDER GROUND WATER RESERVOIR SHALL NOT EXCEED THE DEPTH OF FOUNDATION i) PRECAUTIONARY MEASURE WILL BE TAKEN AT THE TIME OF DEMOLITION OF EXISTING BUILDING AND CONSTRUCTION. OF BUILDING AND SEPTIC TANK AND SEMI UNDER GROUND WATER RESERVOIR

K.M.C. AUTHORITY WILL NOT BE RESPONSIBLE FOR THE STRUCTURAL STABILITY OF THE **BUILDING & ADJOINING STRUCTURE** 

IF ANY SUBMITTED DOCUMENTS ARE FOUND TO BE FAKE, THE K.M.C. AUTHORITY WILL REVOKE THE SANCTION PLAN. THE CONSTRUCTION OF WATER RESERVOIR AND SEPTIC TANK WILL BE UNDERTAKEN JNDER GUIDANCE OF L.B.S. AND E.S.E. BEFORE STARTING OF THE BUILDING FOUNDATION