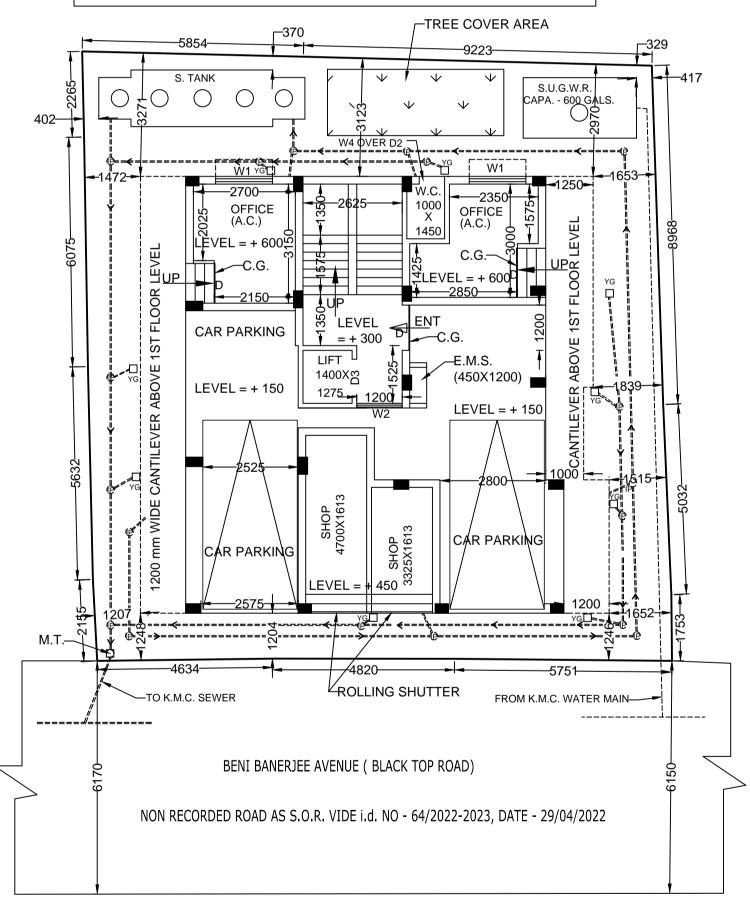

PROP. GROUND FLOOR PLAN SCALE - 1:100

**SCALE - 1:50** 

SPECIFICATION

9.GRADE OF STEEL :-Fe-415

1. 75mm THICK BRICK FLAT SOLING IN FOUNDATION AND FLOOR WILL BE 1st CLASS

2. 150mm THICK P. C. C. IN FOUNDATION AND FLOOR WILL BE (1:6:3) CEMENT SAND AND 30mm DOWN JHAMA KOHA. 4.25mm D. P. C. WILL BE WITH (1:1:2) CEMENT SAND AND QUARTER CHIPS WITH PROPER

ALL DIMENSIONS ARE IN MILLIMETERS

N.B. MATERIALS AND CONSTRUCTION AS PER I.S. CODE

SCALE = 1:100, 1:200, 1:50, 1:600 & 1:4000

DECLARATION OF GEO-TECHNICAL SCHEDULE OF DOORS &WINDOWS UNDERSIGNED HAS INSPECTED THE SITE W1 - 1500 X 1200 D - 1000 X 21000

BHASKARJYOTI ROY

G.T. NO - 4 CLASS - II

NAME OF GEO - TECHNICAL ENGINEER

W2 - 1200 X 1200

W3 - 900 X 1200

W4 - 600 X 600

MAIN CHARACTERISTICS OF THE PROPOSAL

PART - A