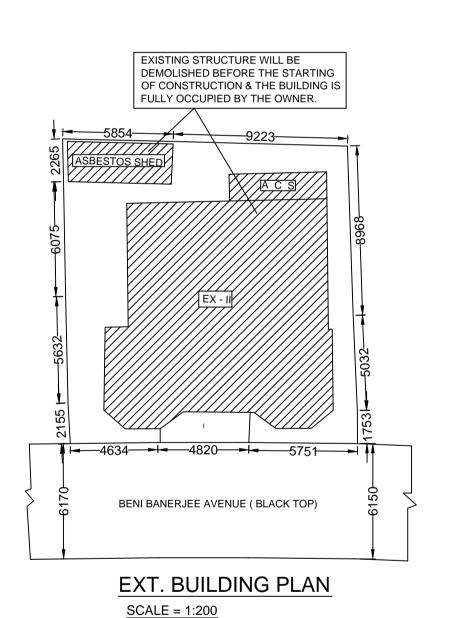

THE PLOT DEMARCATED BY BOUNDARY WALL

THERE IS AN EXISTING TWO STORIED BUILDING AND IT WILL BE DEMLISHED BEFORE

CONSTRUCTION OF WORK

THE SIGNATURE OF OWNERS / APPLICANTS AUTHENTICATED BY ME.

SRI KINGSUK NANDI L.B.S NO - 1313 CLASS - I (K.M.C.) NAME OF THE L.B.S

DURING SITE INSPECTION, WE WERE PHYSICALLY PRESENT AND DULY IDENTIFIED THE THE PLOT IS DEMARCATED BY BOUNDARY WALL, THERE IS AN EXISTING TWO STORIED BUILDING WHICH IS FULLY OCCUPIED BY THE

OWNER AND THERE IS NO TENANT THE EXISTING SINGLE STORIED BUILDING WILL BE DEMOLISHED BEFORE STARTING CONSTRUCTION WORK