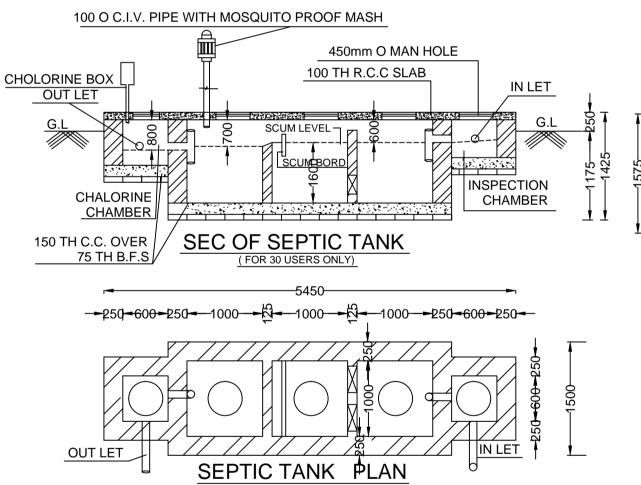

) THE DEPTH OF SEPTIC TANK AND SEMI UNDER GROUND WATER RESERVOIR SHALL NOT EXCEED THE DEPTH OF FOUNDATION i) PRECAUTIONARY MEASURE WILL BE TAKEN AT THE TIME OF DEMOLITION OF EXISTING BUILDING AND CONSTRUCTION. OF BUILDING AND SEPTIC TANK AND SEMI UNDER GROUND WATER RESERVOIR

K.M.C. AUTHORITY WILL NOT BE RESPONSIBLE FOR THE STRUCTURAL STABILITY OF THE **BUILDING & ADJOINING STRUCTURE** 

IF ANY SUBMITTED DOCUMENTS ARE FOUND TO BE FAKE, THE K.M.C. AUTHORITY WILL REVOKE THE SANCTION PLAN. THE CONSTRUCTION OF WATER RESERVOIR AND SEPTIC TANK WILL BE UNDERTAKEN JNDER GUIDANCE OF L.B.S. AND E.S.E. BEFORE STARTING OF THE BUILDING FOUNDATION